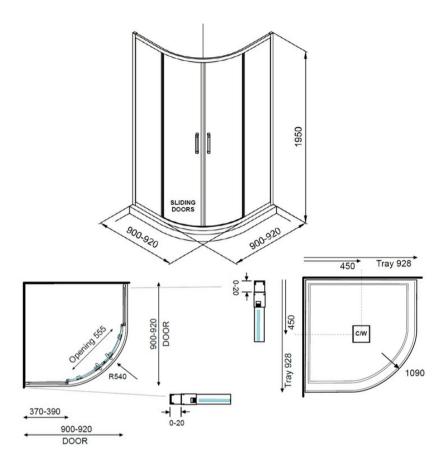

## ELEMENTI TILED SHOWER ROUND 928 CHROME - CENTRE WASTE

**ELEMENT**i

|              | Residential/Light<br>Commercial Use | Suitable for Residential/Light Commercial Use (Kitchens,<br>Bathrooms and Laundries in Hotels, Motels and<br>Retirement Villages).                                                                                                      |
|--------------|-------------------------------------|-----------------------------------------------------------------------------------------------------------------------------------------------------------------------------------------------------------------------------------------|
| 1            | Guarantee                           | 1 Year Guarantee on shower enclosure seals and drip strips                                                                                                                                                                              |
| 10           | Guarantee                           | 10 Year Guarantee* Terms & Conditions apply                                                                                                                                                                                             |
| 8            | Rear Upstand                        | 40mm rear upstand and interlocking side channels ensure water stays within the tray.                                                                                                                                                    |
|              | Reinforced                          | Trays are reinforced with timber and backed with fibreglass to ensure self supporting rigidity.                                                                                                                                         |
|              | Safety Lip                          | A 5mm Safety Lip on the front edge of the tray, creates more surface to silicone preventing leakage from under the door or extrusion.                                                                                                   |
| 8            | Nano Technology                     | NANO glass (ClearShield) has been specially developed<br>by Ritec using advanced NANO technology creating a non<br>stick surface. This award winning technology makes glass<br>easier to clean and resists staining and discolouration. |
| $\checkmark$ | AS NZS 2208                         | Safety Glass tested to AS NZS 2208 standard.                                                                                                                                                                                            |
| •            | Easy Clean                          | Easy Clean Design. Removable rollers and door seals also allow for easy cleaning.                                                                                                                                                       |

Weight Tested

Weight Tested to 200kg

The Elementi Tiled range of Shower Enclosures offers a wide variety of quality enclosures backed up with a number of great features. High quality components and materials are combined with superior craftsmanship to produce cutting edge designs that are not only beautiful but built to last.