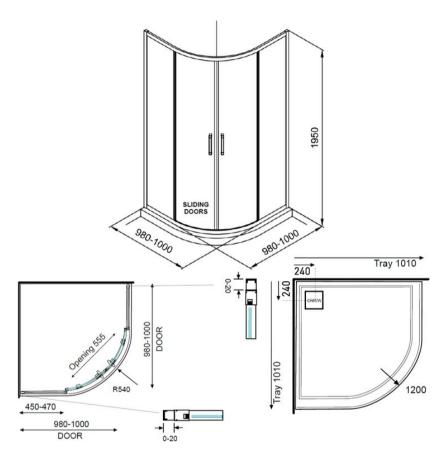

## ELEMENTI TILED SHOWER ROUND 1010 CHROME - CORNER WASTE

11629.02

| Â            | Residential/Light<br>Commercial Use | Suitable for Residential/Light Commercial Use (Kitchens,<br>Bathrooms and Laundries in Hotels, Motels and<br>Retirement Villages).                                                                                                      |
|--------------|-------------------------------------|-----------------------------------------------------------------------------------------------------------------------------------------------------------------------------------------------------------------------------------------|
| 1            | Guarantee                           | 1 Year Guarantee on shower enclosure seals and drip strips                                                                                                                                                                              |
| 10           | Guarantee                           | 10 Year Guarantee* Terms & Conditions apply                                                                                                                                                                                             |
| 0            | Rear Upstand                        | 40mm rear upstand and interlocking side channels ensure water stays within the tray.                                                                                                                                                    |
|              | Safety Lip                          | A 5mm Safety Lip on the front edge of the tray, creates more surface to silicone preventing leakage from under the door or extrusion.                                                                                                   |
|              | Nano Technology                     | NANO glass (ClearShield) has been specially developed<br>by Ritec using advanced NANO technology creating a non<br>stick surface. This award winning technology makes glass<br>easier to clean and resists staining and discolouration. |
| $\checkmark$ | AS NZS 2208                         | Safety Glass tested to AS NZS 2208 standard.                                                                                                                                                                                            |
| •            | Easy Clean                          | Easy Clean Design. Removable rollers and door seals also allow for easy cleaning.                                                                                                                                                       |
| <b>₽</b>     | Weight Tested                       | Weight Tested to<br>200kg                                                                                                                                                                                                               |