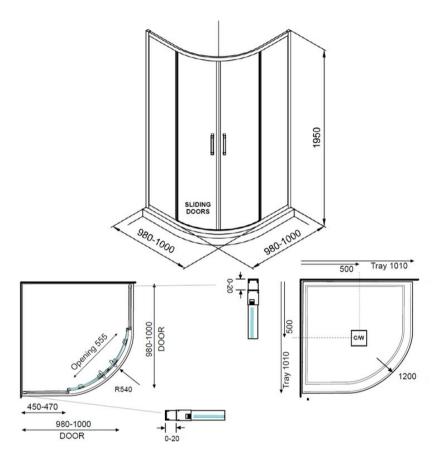

## ELEMENTI TILED SHOWER ROUND 1010 CHROME - CENTRE WASTE

11632.02

**ELEMENT**i

|              | Residential/Light<br>Commercial Use | Suitable for Residential/Light Commercial Use (Kitchens, Bathrooms and Laundries in Hotels, Motels and Retirement Villages).                                                                                                            |
|--------------|-------------------------------------|-----------------------------------------------------------------------------------------------------------------------------------------------------------------------------------------------------------------------------------------|
| 1            | Guarantee                           | 1 Year Guarantee on shower enclosure seals and drip strips                                                                                                                                                                              |
| 10           | Guarantee                           | 10 Year Guarantee* Terms & Conditions apply                                                                                                                                                                                             |
| 0            | Rear Upstand                        | 40mm rear upstand and interlocking side channels ensure water stays within the tray.                                                                                                                                                    |
|              | Safety Lip                          | A 5mm Safety Lip on the front edge of the tray, creates more surface to silicone preventing leakage from under the door or extrusion.                                                                                                   |
| <b>8</b>     | Nano Technology                     | NANO glass (ClearShield) has been specially developed<br>by Ritec using advanced NANO technology creating a non<br>stick surface. This award winning technology makes glass<br>easier to clean and resists staining and discolouration. |
| $\checkmark$ | AS NZS 2208                         | Safety Glass tested to AS NZS 2208 standard.                                                                                                                                                                                            |
| ·•           | Easy Clean                          | Easy Clean Design. Removable rollers and door seals also allow for easy cleaning.                                                                                                                                                       |
| <b>₽</b>     | Weight Tested                       | Weight Tested to<br>200kg                                                                                                                                                                                                               |