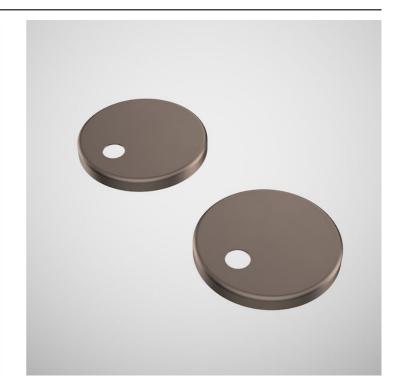

# Urbane II Toilet Seat Hinge Caps - Matte Black

Code: 254213B

#### **Attributes**

- Available in Stainless Steel, Matte Black, PVD Brushed Brass, PVD Gunmetal, PVD Brushed Bronze
- Match with Urbane II & Contura II Toilet Suites