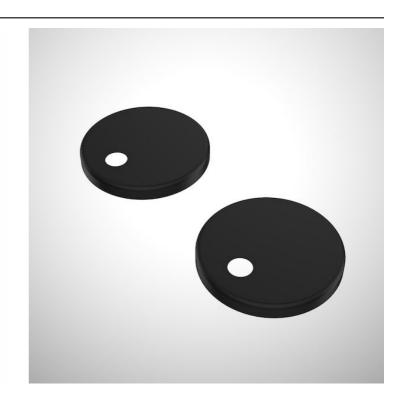

# Urbane II Toilet Seat Hinge Caps - Matte Black

Code: 254213B

#### **Attributes**

- Available in Stainless Steel, Matte Black, PVD Brushed Brass, PVD Gunmetal, PVD Brushed Bronze
- Match with Urbane II & Contura II Toilet Suites