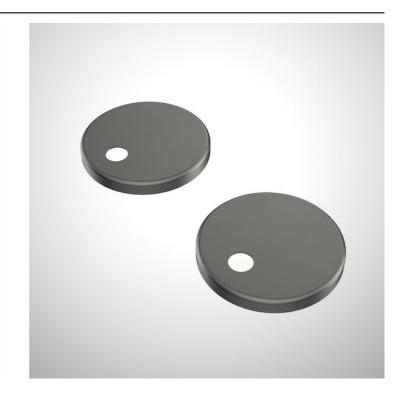

# **Urbane II Toilet Seat Hinge Caps - Brushed Brass**

Code: 254213BB

### **Attributes**

- Available in Stainless Steel, Matte Black, PVD Brushed Brass, PVD Gunmetal, PVD Brushed Bronze
- Match with Urbane II & Contura II Toilet Suites