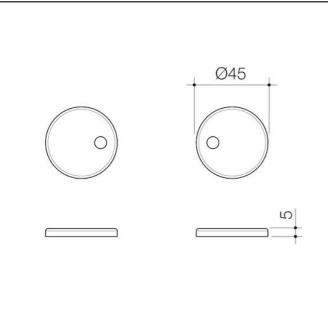

# Urbane II Toilet Seat Hinge Caps - Matte Black

Code: 254213B

#### **Attributes**

- Available in Stainless Steel, Matte Black, PVD Brushed Brass, PVD Gunmetal, PVD Brushed Bronze
- Match with Urbane II & Contura II Toilet Suites