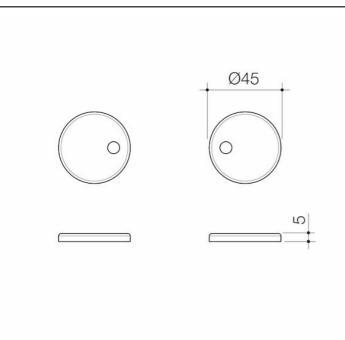

# **Urbane II Toilet Seat Hinge Caps - Brushed Brass**

Code: 254213BB

### **Attributes**

- Available in Stainless Steel, Matte Black, PVD Brushed Brass, PVD Gunmetal, PVD Brushed Bronze
- Match with Urbane II & Contura II Toilet Suites