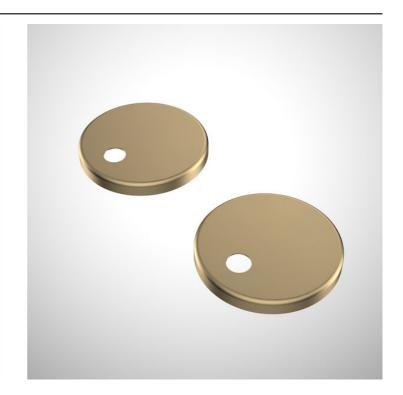

# **Urbane II Toilet Seat Hinge Caps - Brushed Brass**

Code: 254213BB

### **Attributes**

- Available in Stainless Steel, Matte Black, PVD Brushed Brass, PVD Gunmetal, PVD Brushed Bronze
- Match with Urbane II & Contura II Toilet Suites