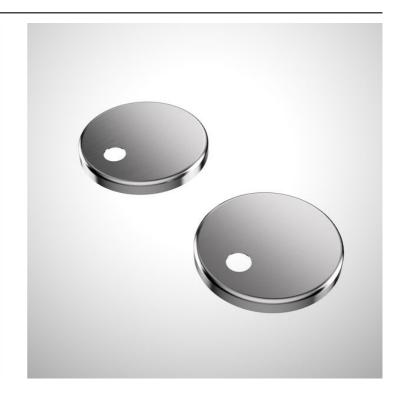

# Urbane II Toilet Seat Hinge Caps - Matte Black

Code: 254213B

#### **Attributes**

- Available in Stainless Steel, Matte Black, PVD Brushed Brass, PVD Gunmetal, PVD Brushed Bronze
- Match with Urbane II & Contura II Toilet Suites