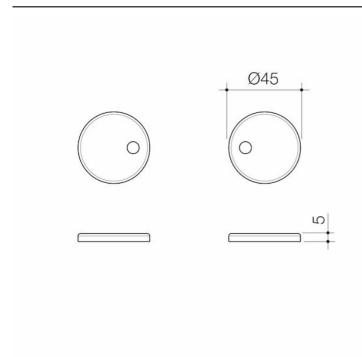

# Urbane II Toilet Seat Hinge Caps - Matte Black

Code: 254213B

#### **Attributes**

- Available in Stainless Steel, Matte Black, PVD Brushed Brass, PVD Gunmetal, PVD Brushed Bronze
- Match with Urbane II & Contura II Toilet Suites