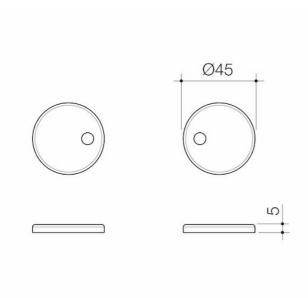

# **Urbane II Toilet Seat Hinge Caps - Brushed Brass**

Code: 254213BB

### **Attributes**

- Available in Stainless Steel, Matte Black, PVD Brushed Brass, PVD Gunmetal, PVD Brushed Bronze
- Match with Urbane II & Contura II Toilet Suites