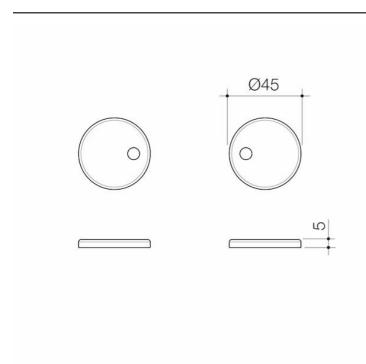

# Urbane II Toilet Seat Hinge Caps - Matte Black

Code: 254213B

#### **Attributes**

- Available in Stainless Steel, Matte Black, PVD Brushed Brass, PVD Gunmetal, PVD Brushed Bronze
- Match with Urbane II & Contura II Toilet Suites