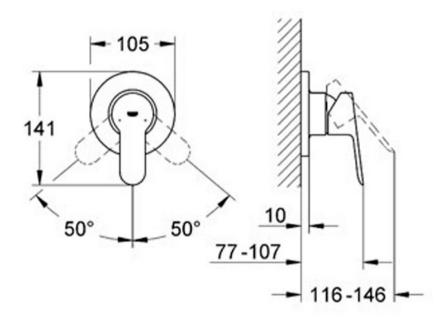

## BAUEDGE SHOWER MIXER INCL VALVE CHROME

GROHE

|    | Residential/Light<br>Commercial Use | Suitable for Residential/Light Commercial Use (Kitchens,<br>Bathrooms and Laundries in Hotels, Motels and<br>Retirement Villages). |
|----|-------------------------------------|------------------------------------------------------------------------------------------------------------------------------------|
| 15 | Guarantee                           | 15 Year Guarantee                                                                                                                  |
| 0  | Mains Pressure                      | Suitable for Mains<br>Pressure.                                                                                                    |
| i  | Grohe SilkMove                      | Smoothest handling for effortless precision and ultimate comfort for a lifetime.                                                   |
| i  | Grohe StarLight                     | Made-to-last surfaces ranging from precious matt to shiny like a diamond.                                                          |
| i  | Grohe Quality                       | Designed & Engineered in<br>Germany                                                                                                |

Lends an air of balance and harmony to BauEdge. The modern silhouette of the lever handle is pitched at an angle of seven degrees for comfortable use without compromising the clarity of its form, while a comprehensive range of faucets and showers ensures this sophisticated design meets your design requirements.