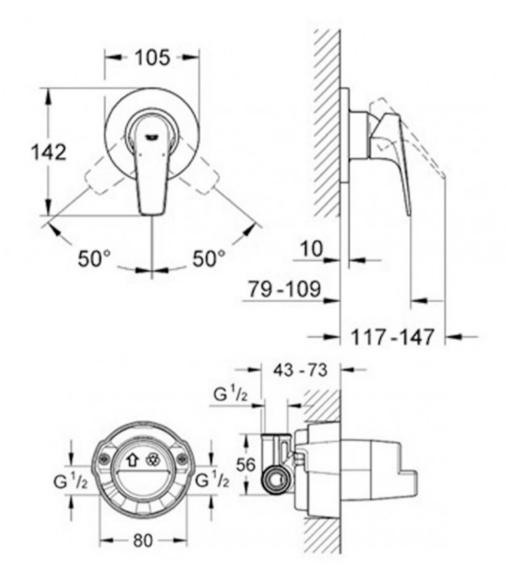

## BAUFLOW SHOWER MIXER INCL VALVE CHROME 29046000

| 15          | Guarantee       | 15 Year Guarantee                                                                |
|-------------|-----------------|----------------------------------------------------------------------------------|
| 0           | Mains Pressure  | Suitable for Mains<br>Pressure.                                                  |
| <b></b>     | Grohe SilkMove  | Smoothest handling for effortless precision and ultimate comfort for a lifetime. |
|             | Grohe Light     | Developed to minimise the presence of lead and nickel in drinking water          |
| <b>(♥</b> ) | Grohe StarLight | Made-to-last surfaces ranging from precious matt to shiny like a diamond.        |
|             | Grohe Quality   | Designed & Engineered in<br>Germany                                              |