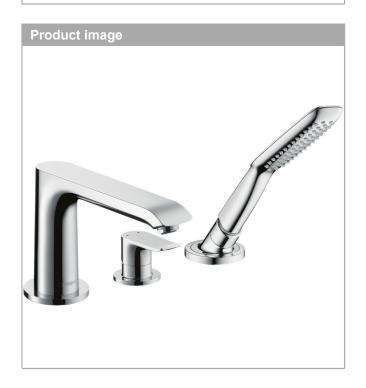

## Metris

**3-hole rim mounted single lever bath mixer** Finish: **Chrome** Article Number: **31190000** 

## product features

· consists of: 3-hole rim mounted single lever bath mixer, baton hand shower, shower holder

· 2 functions

· projection: 220 mm

· spray type hand shower: RainAir

· maximum pull-out length of hand shower: 1.10 m