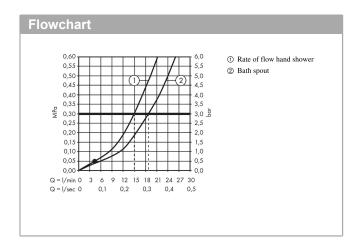

maximum flow rate at 3 bar: 19 l/min
flow rate for bath spout at 3 bar: 19 l/min
flow rate of hand shower at 3 bar: 15 l/min

· ceramic cartridge

temperature limitation adjustable
 connection dimension: DN15
 connection type: basic set