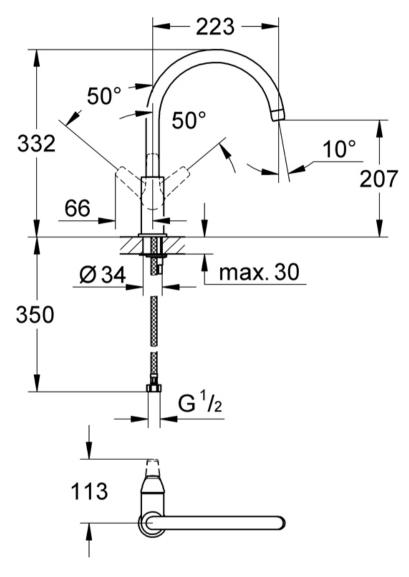

## BAUFLOW KITCHEN MIXER SWIVEL SPOUT CHROME

31230000

|                 | Residential/Light<br>Commercial | Suitable for Residential/Light Commercial Use (Kitchens,<br>Bathrooms and Laundries in Motels, Hotels and<br>Retirement Villages) |
|-----------------|---------------------------------|-----------------------------------------------------------------------------------------------------------------------------------|
| 15              | Guarantee                       | 15 Year Guarantee                                                                                                                 |
| WATER<br>BATTEG | 2 Star WELS rating              | 12 litres per minute.                                                                                                             |
| 0               | Mains Pressure                  | Suitable for Mains<br>Pressure.                                                                                                   |
| <b></b>         | Grohe SilkMove                  | Smoothest handling for effortless precision and ultimate comfort for a lifetime.                                                  |
|                 | Grohe Light                     | Developed to minimise the presence of lead and nickel in drinking water                                                           |

|               | Grohe StarLight | Made-to-last surfaces ranging from precious matt to shiny like a diamond. |
|---------------|-----------------|---------------------------------------------------------------------------|
|               | Grohe Quality   | Designed & Engineered in<br>Germany                                       |
| $\mathcal{G}$ | Swivel Spout    |                                                                           |