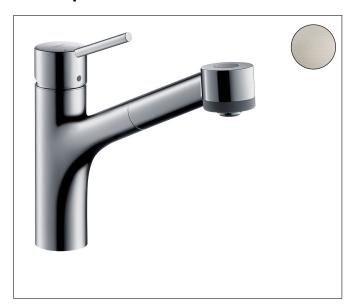

# hansgrohe

Brand hansgrohe

Art. Name Talis M52 Single lever kitchen mixer 170, pull-out spray, 2 jet

Art. Nr. 32841800

Surface Stainless Steel Finish

1

Pos.

## **Product picture**

#### **Features**

- consists of: single lever kitchen mixer
- ComfortZone 170
- swivel range 150°
- normal spray, shower spray
- lockable shower spray, spray returns automatically through handle closing
- quick connect hose
- connection dimension: DN15
- maximum flow rate at 3 bar: 10 l/min
- ceramic cartridge
- connection type: G 3/8 hose connections
- temperature limitation adjustable
- integrated non-return valve
- suitable for continuous flow water heaters
- extension length up to 50 cm