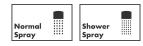

## **Spray Types**

#### **Features**

- consists of: single lever kitchen mixer
- ComfortZone 170
- swivel range 150°
- normal spray, shower spray
- lockable shower spray, spray returns automatically through handle closing
- quick connect hose
- connection dimension: DN15
- maximum flow rate at 3 bar: 10 l/min
- ceramic cartridge
- connection type: G 3/8 hose connections
- temperature limitation adjustable
- integrated non-return valve
- suitable for continuous flow water heaters
- extension length up to 50 cm