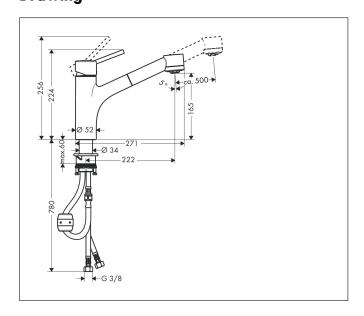

## **Drawing**

#### **Features**

- consists of: single lever kitchen mixer
- ComfortZone 170
- swivel range 150°
- normal spray, shower spray
- lockable shower spray, spray returns automatically through handle closing
- quick connect hose
- connection dimension: DN15
- maximum flow rate at 3 bar: 10 l/min
- ceramic cartridge
- connection type: G 3/8 hose connections
- temperature limitation adjustable
- integrated non-return valve
- suitable for continuous flow water heaters
- extension length up to 50 cm