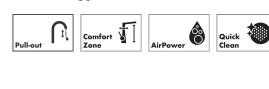

## **Technology**

#### **Features**

- consists of: single lever kitchen mixer
- ComfortZone 170
- swivel range 150°
- normal spray, shower spray
- lockable shower spray, spray returns automatically through handle closing
- quick connect hose
- connection dimension: DN15
- maximum flow rate at 3 bar: 10 l/min
- ceramic cartridge
- connection type: G 3/8 hose connections
- temperature limitation adjustable
- integrated non-return valve
- suitable for continuous flow water heaters
- extension length up to 50 cm