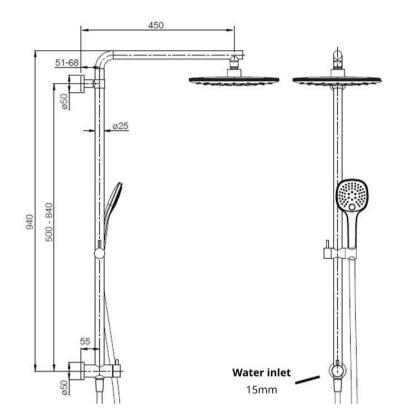

## SPLASH PLUS SQUARE/ION COLUMN SHOWER 3FCT 40333.xx

ELEMENTI

| 2               | Guarantee                  | 2 Year Guarantee on non chrome Finish                                                                                                                                                   |
|-----------------|----------------------------|-----------------------------------------------------------------------------------------------------------------------------------------------------------------------------------------|
| 5               | Guarantee                  | 5 Year Guarantee                                                                                                                                                                        |
| VALUE<br>RATING | 4 Star WELS rating         | 7.5 litres per minute.                                                                                                                                                                  |
| 0               | Mains Pressure             | Suitable for Mains<br>Pressure.                                                                                                                                                         |
| $\checkmark$    | Flawless Finish            | Advanced plating provides a durable surface with a long lasting finish                                                                                                                  |
|                 | Aqua Air Technology        | Air injected water offers a better showering experience<br>using up to 50% less water. The air and water mix<br>provides superb flow performance that is both soft and<br>invigorating. |
| []t             | Adjustable Fixation        | Ideal for renovations, many of our slide rails have<br>adjustable fixings allowing you to fit existing fixings of the<br>slide shower you are replacing.                                |
| .€              | Hardened Durable<br>Finish | Black & Brushed Nickel Finishes involve a sprayed on<br>Acrylic coating that is oven dried to produce the<br>hardened durability finished product.                                      |
| +               | Hand piece                 | Includes 3 Function Hand piece.                                                                                                                                                         |
|                 | Lever Slider               | Chrome/Brushed Nickel: Single lever to adjust slider to adjust hand piece height.                                                                                                       |
| ŏ               | Water Inlet                | Bottom Water Inlet                                                                                                                                                                      |

Elementi ION showers, with their soft square tubing and refined designs, are ideal for your stylish, vibrant bathroom.