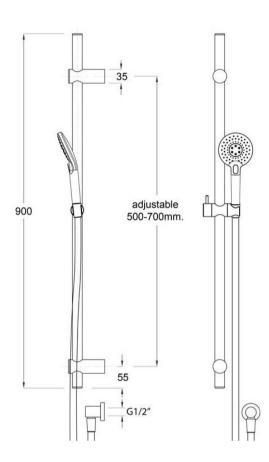

## SPLASH PLUS ROUND SLIDE SHOWER 900MM 3 FCT 40360.xx

ELEMENTI

| 2               | Guarantee                  | 2 Year Guarantee on non chrome finish                                                                                                                                                   |
|-----------------|----------------------------|-----------------------------------------------------------------------------------------------------------------------------------------------------------------------------------------|
| 5               | Guarantee                  | 5 Year Guarantee                                                                                                                                                                        |
| NATER<br>RATING | 4 Star WELS rating         | 7.5 litres per minute.                                                                                                                                                                  |
| $\checkmark$    | Flawless Finish            | Advanced plating provides a durable surface with a long lasting finish                                                                                                                  |
| []t             | Adjustable Fixation        | Ideal for renovations, many of our slide rails have<br>adjustable fixings allowing you to fit existing fixings of the<br>slide shower you are replacing.                                |
| ÷               | Hardened Durable<br>Finish | Black & Brushed Nickel Finishes involve a sprayed on<br>Acrylic coating that is oven dried to produce the<br>hardened durability finished product.                                      |
| Ŀ               | Wall Elbow                 | Water fed from separate elbow.                                                                                                                                                          |
|                 | Lever Slider               | Chrome/Brushed Nickel: Single lever to adjust slider to adjust hand piece height.                                                                                                       |
| Ŷ               | Centre Slider              | Black/Gun Metal: Adjustment slider that allows hand<br>piece to be positioned centre of rail (not offset). Perfect<br>for over the bath applications.                                   |
| ¢               | Aquabella Check<br>Valve   | All Aquabella hand showers are fitted with a Neoperl<br>Combined Check Valve and Flow Regulator – Neoperl<br>Part Number 31.2015.1 in accordance with the New<br>Zealand Building Code. |