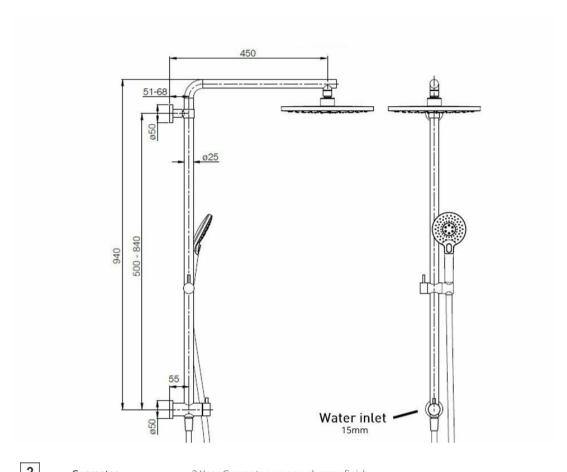

SPLASH PLUS ROUND COLUMN SHOWER  $_{40361,xx}$ 

| 2                | Guarantee           | 2 Year Guarantee on non-chrome finish                                                                                                                                          |
|------------------|---------------------|--------------------------------------------------------------------------------------------------------------------------------------------------------------------------------|
| 5                | Guarantee           | 5 Year Guarantee                                                                                                                                                               |
| WATER<br>PATPING | 4 Star WELS rating  | 7.5 litres per minute.                                                                                                                                                         |
| 0                | Mains Pressure      | Suitable for Mains<br>Pressure.                                                                                                                                                |
| *                | Flawless Finish     | Advanced plating provides a durable surface with a long lasting finish                                                                                                         |
|                  | Aqua Air Technology | Air injected water offers a better showering experience using up to 50% less water. The air and water mix provides superb flow performance that is both soft and invigorating. |
| []t              | Adjustable Fixation | Ideal for renovations, many of our slide rails have adjustable fixings allowing you to fit existing fixings of the slide shower you are replacing.                             |
|                  | Lever Slider        | Chrome/Brushed Nickel: Single lever to adjust slider to adjust hand piece height.                                                                                              |
| Ÿ                | Centre Slider       | Black/Gun Metal: Adjustment slider that allows hand piece to be positioned centre of rail (not offset). Perfect for over the bath applications.                                |
|                  |                     |                                                                                                                                                                                |

For gorgeous design and clever engineering, look no further than the Splash Plus collection of showerheads, slide and column showers, designed to complement any bathroom environment.