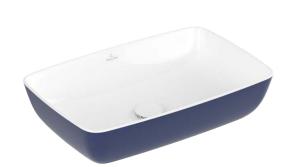

# Artis Vessel Basin Rectangle 580mm

Deep Ocean

## **Product Image**

### **Product Details**

Code: 417258BC\$4
Brand: Villeroy & Boch

Range: Artis
Warranty: 5 Years\*
Product Width: 580 mm
Product Height: 385 mm
WELS: N/A