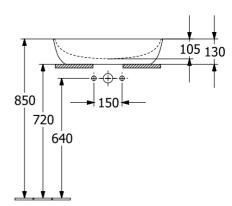

# Artis Vessel Basin Rectangle 580mm

Deep Ocean

## **Product Image**



### **Product Details**

Code: 417258BC\$4
Brand: Villeroy & Boch

Range: Artis
Warranty: 5 Years\*
Product Width: 580 mm
Product Height: 385 mm
WELS: N/A

### **Additional Features**

# **Technical Specification**

# **Required Product**

32mm Waste

#### **Recommended Products**

K316-D PUW Waste Series

#### **Additional Notes**

• TitanCeram





Note: All dimensions are in millimetres and are subject to normal manufacturing variations. Always use the physical product measurements for cut-outs and rough-ins as the technical details shown may differ from the actual product. Use acetic cured silicone sealant. Do not use epoxy type adhesives. Clean with damp cloth. Do not use abrasive cleaners, liquids or pastes.