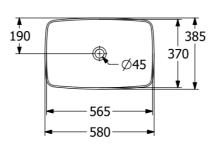

# **Technical Specification**

### **Product Details**

Code: 417258BC\$4
Brand: Villeroy & Boch

Range: Artis
Warranty: 5 Years\*
Product Width: 580 mm
Product Height: 385 mm
WELS: N/A