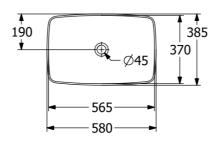

# Artis Vessel Basin Rectangle 580mm

**Forest** 

## **Product Image**



### **Product Details**

Code: 417258BC\$7
Brand: Villeroy & Boch

Range: Artis
Warranty: 5 Years\*
Product Width: 580 mm
Product Height: 385 mm
WELS: N/A

## **Additional Features**

# **Technical Specification**

# **Required Product**

32mm Waste

#### **Recommended Products**

K316-D PUW Waste Series

#### **Additional Notes**

• TitanCeram





Note: All dimensions are in millimetres and are subject to normal manufacturing variations. Always use the physical product measurements for cut-outs and rough-ins as the technical details shown may differ from the actual product. Use acetic cured silicone sealant. Do not use epoxy type adhesives. Clean with damp cloth. Do not use abrasive cleaners, liquids or pastes.