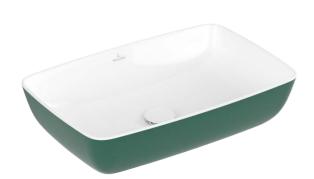

## **Product Image**

### **Product Details**

Code: 417258BC\$7
Brand: Villeroy & Boch

Range: Artis
Warranty: 5 Years\*
Product Width: 580 mm
Product Height: 385 mm
WELS: N/A