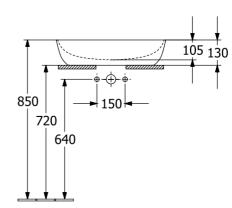

# Artis Vessel Basin Rectangle 580mm

**Forest** 

## **Product Image**



### **Product Details**

Code: 417258BC\$7
Brand: Villeroy & Boch

Range: Artis
Warranty: 5 Years\*
Product Width: 580 mm
Product Height: 385 mm
WELS: N/A

## **Additional Features**

# **Technical Specification**

# **Required Product**

32mm Waste

#### **Recommended Products**

K316-D PUW Waste Series

#### **Additional Notes**

• TitanCeram





Note: All dimensions are in millimetres and are subject to normal manufacturing variations. Always use the physical product measurements for cut-outs and rough-ins as the technical details shown may differ from the actual product. Use acetic cured silicone sealant. Do not use epoxy type adhesives. Clean with damp cloth. Do not use abrasive cleaners, liquids or pastes.