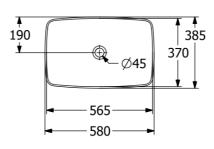

## **Product Details**

Code: 417258BC\$8
Brand: Villeroy & Boch

Range: Artis
Warranty: 5 Years\*
Product Width: 580 mm
Product Height: 385 mm
WELS: N/A

# **Technical Specification**