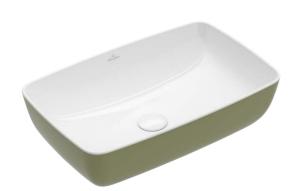

# Artis Vessel Basin Rectangle 580mm

Sage Green

## **Product Details**

Code: 417258BC\$8
Brand: Villeroy & Boch

Range: Artis
Warranty: 5 Years\*
Product Width: 580 mm
Product Height: 385 mm
WELS: N/A