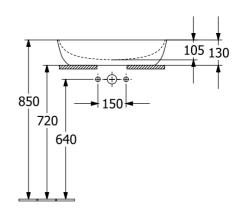

# Artis Vessel Basin Rectangle 580mm

Sage Green

# **Product Image**



## **Product Details**

Code: 417258BC\$8
Brand: Villeroy & Boch

Range: Artis
Warranty: 5 Years\*
Product Width: 580 mm
Product Height: 385 mm
WELS: N/A

## **Additional Features**

# **Technical Specification**

### **Required Product**

32mm Waste

#### **Recommended Products**

K316-D PUW Waste Series

#### **Additional Notes**

• TitanCeram





Note: All dimensions are in millimetres and are subject to normal manufacturing variations. Always use the physical product measurements for cut-outs and rough-ins as the technical details shown may differ from the actual product. Use acetic cured silicone sealant. Do not use epoxy type adhesives. Clean with damp cloth. Do not use abrasive cleaners, liquids or pastes.