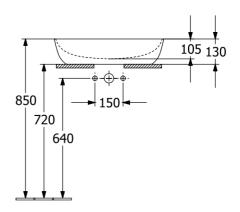

### **Product Details**

Code:41Brand:VilRange:ArWarranty:5Product Width:58Product Height:38WELS:N/

**Technical Specification** 

417258BCS9 Villeroy & Boch Artis 5 Years\* 580 mm 385 mm N/A