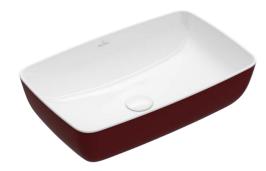

# Artis Vessel Basin Rectangle 580mm

Bordeaux

#### **Product Image**

### **Product Details**

Code:41Brand:VilRange:ArWarranty:5Product Width:58Product Height:38WELS:N/

**Technical Specification** 

417258BCS9 Villeroy & Boch Artis 5 Years\* 580 mm 385 mm N/A