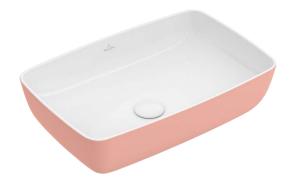

# Artis Vessel Basin Rectangle 580mm

Powder

## **Product Image**

## **Product Details**

Code:4172Brand:VillerRange:ArtisWarranty:5 YeProduct Width:580Product Height:385 rWELS:N/A

**Technical Specification** 

417258BCT0 Villeroy & Boch Artis 5 Years\* 580 mm 385 mm N/A