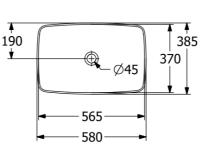

## **Product Details**

Code:4172Brand:VillerRange:ArtisWarranty:5 YeProduct Width:580Product Height:385 rWELS:N/A

**Technical Specification** 

417258BCT0 Villeroy & Boch Artis 5 Years\* 580 mm 385 mm N/A