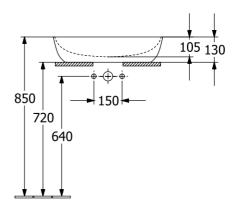

## **Product Details**

Code:4172Brand:VillerRange:ArtisWarranty:5 YeProduct Width:580Product Height:385 rWELS:N/A

**Technical Specification** 

417258BCT0 Villeroy & Boch Artis 5 Years\* 580 mm 385 mm N/A