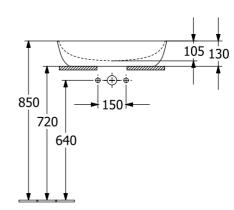

# Artis Vessel Basin Rectangle 580mm

French Linen

### **Product Image**



#### **Product Details**

Code: 417258BCT7
Brand: Villeroy & Boch

Range: Artis
Warranty: 5 Years\*
Product Width: 580 mm
Product Height: 385 mm
WELS: N/A

### **Additional Features**

## **Technical Specification**

### **Required Product**

32mm Waste

#### **Recommended Products**

K316-D PUW Waste Series

#### **Additional Notes**

• TitanCeram





Note: All dimensions are in millimetres and are subject to normal manufacturing variations. Always use the physical product measurements for cut-outs and rough-ins as the technical details shown may differ from the actual product. Use acetic cured silicone sealant. Do not use epoxy type adhesives. Clean with damp cloth. Do not use abrasive cleaners, liquids or pastes.