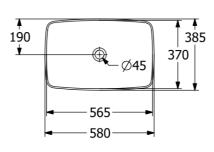

#### **Product Details**

Code: 417258BCT7
Brand: Villeroy & Boch

Range: Artis
Warranty: 5 Years\*
Product Width: 580 mm
Product Height: 385 mm
WELS: N/A

## **Technical Specification**