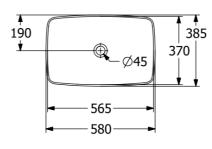

# **Technical Specification**

### **Product Details**

Code: 417258BCW8
Brand: Villeroy & Boch

Range: Artis
Warranty: 5 Years\*
Product Width: 580 mm
Product Height: 385 mm
WELS: N/A