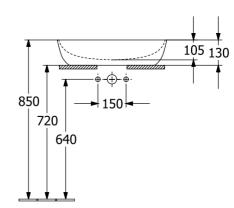

# Artis Vessel Basin Rectangle 580mm

Rust

## **Product Image**



### **Product Details**

Code: 417258BCW8
Brand: Villeroy & Boch

Range: Artis
Warranty: 5 Years\*
Product Width: 580 mm
Product Height: 385 mm
WELS: N/A

### **Additional Features**

# **Technical Specification**

### **Required Product**

32mm Waste

#### **Recommended Products**

K316-D PUW Waste Series

### **Additional Notes**

• TitanCeram





Note: All dimensions are in millimetres and are subject to normal manufacturing variations. Always use the physical product measurements for cut-outs and rough-ins as the technical details shown may differ from the actual product. Use acetic cured silicone sealant. Do not use epoxy type adhesives. Clean with damp cloth. Do not use abrasive cleaners, liquids or pastes.