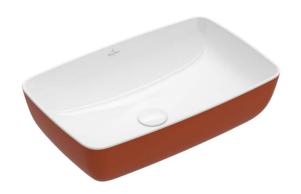

# Artis Vessel Basin Rectangle 580mm

Rust

## **Product Image**

### **Product Details**

Code: 417258BCW8
Brand: Villeroy & Boch

Range: Artis
Warranty: 5 Years\*
Product Width: 580 mm
Product Height: 385 mm
WELS: N/A