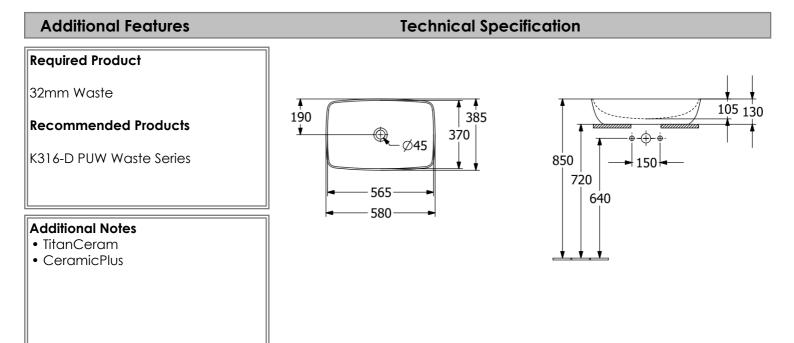

## Product Details

Code:41Brand:VilRange:ArWarranty:5Product Width:58Product Height:38WELS:N/

417258RW Villeroy & Boch Artis 5 Years\* 580 mm 385 mm N/A

Note: All dimensions are in millimetres and are subject to normal manufacturing variations. Always use the physical product measurements for cut-outs and rough-ins as the technical details shown may differ from the actual product. Use acetic cured silicone sealant. Do not use epoxy type adhesives. Clean with damp cloth. Do not use abrasive cleaners, liquids or pastes.