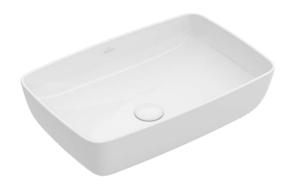

### **Product Image**

### **Product Details**

Code: 417258R1
Brand: Villeroy & Boch

Range: Artis
Warranty: 5 Years\*
Product Width: 580 mm
Product Height: 385 mm
WELS: N/A