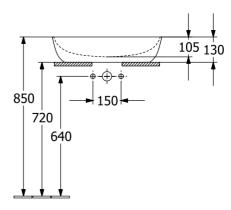

## Technical Specification

Note: All dimensions are in millimetres and are subject to normal manufacturing variations. Always use the physical product measurements for cut-outs and rough-ins as the technical details shown may differ from the actual product. Use acetic cured silicone sealant. Do not use epoxy type adhesives. Clean with damp cloth. Do not use abrasive cleaners, liquids or pastes.