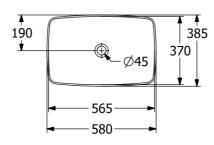

## Technical Specification

Note: All dimensions are in millimetres and are subject to normal manufacturing variations. Always use the physical product measurements for cut-outs and rough-ins as the technical details shown may differ from the actual product. Use acetic cured silicone sealant. Do not use epoxy type adhesives. Clean with damp cloth. Do not use abrasive cleaners, liquids or pastes.