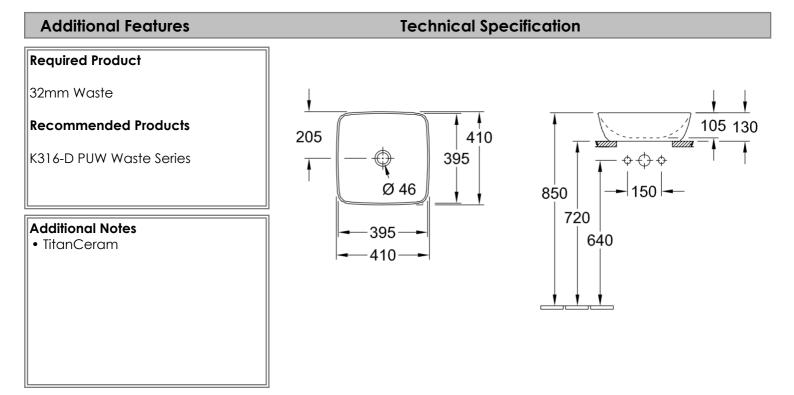

## Product Details

Code:417841Brand:VilleroyRange:ArtisWarranty:5 YeaProduct Width:410 mrProduct Height:410 mrWELS:N/A

41784101 Villeroy & Boch Artis 5 Years\* 410 mm 410 mm N/A

Note: All dimensions are in millimetres and are subject to normal manufacturing variations. Always use the physical product measurements for cut-outs and rough-ins as the technical details shown may differ from the actual product. Use acetic cured silicone sealant. Do not use epoxy type adhesives. Clean with damp cloth. Do not use abrasive cleaners, liquids or pastes.