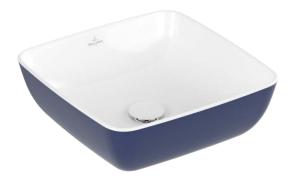

# Artis Vessel Basin Square 410mm

Deep Ocean

### Product Details

Code:4178Brand:VilleRange:ArtisWarranty:5 YeProduct Width:410Product Height:410WELS:N/A

**Technical Specification** 

417841BCS4 Villeroy & Boch Artis 5 Years\* 410 mm 410 mm N/A