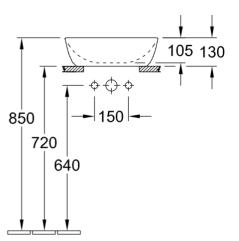

# $\begin{array}{c} 205 \\ 0 \\ 410 \\ 395 \\ -395 \\ -410 \\ -410 \\ \end{array}$

Note: All dimensions are in millimetres and are subject to normal manufacturing variations. Always use the physical product measurements for cut-outs and rough-ins as the technical details shown may differ from the actual product. Use acetic cured silicone sealant. Do not use epoxy type adhesives. Clean with damp cloth. Do not use abrasive cleaners, liquids or pastes.