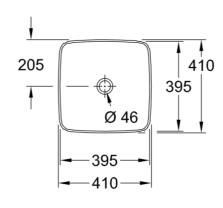

# Artis Vessel Basin Square 410mm

Frozen

## **Product Image**



### **Product Details**

Code: 417841BCS6
Brand: Villeroy & Boch

Range: Artis
Warranty: 5 Years\*
Product Width: 410 mm
Product Height: 410 mm
WELS: N/A

### **Additional Features**

# **Technical Specification**

# **Required Product**

32mm Waste

#### **Recommended Products**

K316-D PUW Waste Series

#### **Additional Notes**

• TitanCeram





Note: All dimensions are in millimetres and are subject to normal manufacturing variations. Always use the physical product measurements for cut-outs and rough-ins as the technical details shown may differ from the actual product. Use acetic cured silicone sealant. Do not use epoxy type adhesives. Clean with damp cloth. Do not use abrasive cleaners, liquids or pastes.