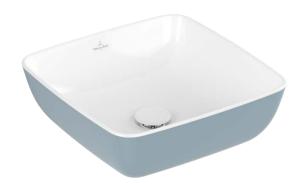

# Artis Vessel Basin Square 410mm

Frozen

## **Product Image**

### **Product Details**

Code: 417841BCS6
Brand: Villeroy & Boch

Range: Artis
Warranty: 5 Years\*
Product Width: 410 mm
Product Height: 410 mm
WELS: N/A