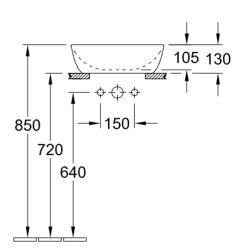

# Artis Vessel Basin Square 410mm

Frozen

## **Product Image**



### **Product Details**

Code: 417841BCS6
Brand: Villeroy & Boch

Range: Artis
Warranty: 5 Years\*
Product Width: 410 mm
Product Height: 410 mm
WELS: N/A

### **Additional Features**

# **Technical Specification**

# **Required Product**

32mm Waste

#### **Recommended Products**

K316-D PUW Waste Series

#### **Additional Notes**

• TitanCeram





Note: All dimensions are in millimetres and are subject to normal manufacturing variations. Always use the physical product measurements for cut-outs and rough-ins as the technical details shown may differ from the actual product. Use acetic cured silicone sealant. Do not use epoxy type adhesives. Clean with damp cloth. Do not use abrasive cleaners, liquids or pastes.