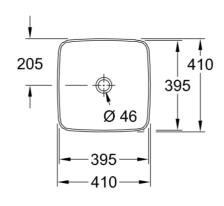

# **Technical Specification**

#### **Additional Notes**

• TitanCeram

Note: All dimensions are in millimetres and are subject to normal manufacturing variations. Always use the physical product measurements for cut-outs and rough-ins as the technical details shown may differ from the actual product. Use acetic cured silicone sealant. Do not use epoxy type adhesives. Clean with damp cloth. Do not use abrasive cleaners, liquids or pastes.