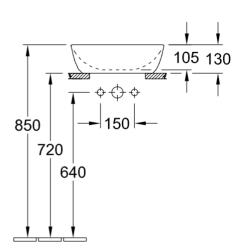

# **Technical Specification**

#### **Additional Notes**

• TitanCeram

Note: All dimensions are in millimetres and are subject to normal manufacturing variations. Always use the physical product measurements for cut-outs and rough-ins as the technical details shown may differ from the actual product. Use acetic cured silicone sealant. Do not use epoxy type adhesives. Clean with damp cloth. Do not use abrasive cleaners, liquids or pastes.