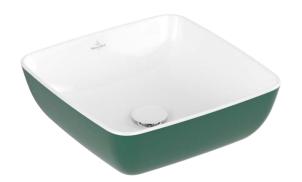

## **Product Image**

### **Product Details**

Code: 417841BCS7
Brand: Villeroy & Boch

Range: Artis
Warranty: 5 Years\*
Product Width: 410 mm
Product Height: 410 mm
WELS: N/A