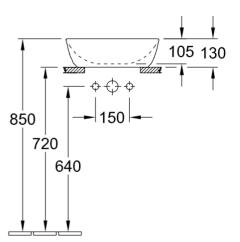

# 

Note: All dimensions are in millimetres and are subject to normal manufacturing variations. Always use the physical product measurements for cut-outs and rough-ins as the technical details shown may differ from the actual product. Use acetic cured silicone sealant. Do not use epoxy type adhesives. Clean with damp cloth. Do not use abrasive cleaners, liquids or pastes.