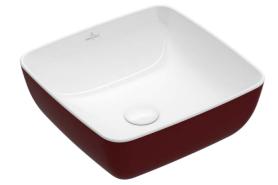

# Artis Vessel Basin Square 410mm

Bordeaux

### **Product Details**

Code:4178Brand:VilleRange:ArtisWarranty:5 YeProduct Width:410Product Height:410WELS:N/A

**Technical Specification** 

417841BCS9 Villeroy & Boch Artis 5 Years\* 410 mm 410 mm