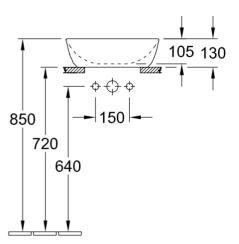

# $\begin{array}{c} 205 \\ \hline & 410 \\ 395 \\ \hline & 410 \\ \hline & 395 \\ \hline & 410 \\ \hline$

Note: All dimensions are in millimetres and are subject to normal manufacturing variations. Always use the physical product measurements for cut-outs and rough-ins as the technical details shown may differ from the actual product. Use acetic cured silicone sealant. Do not use epoxy type adhesives. Clean with damp cloth. Do not use abrasive cleaners, liquids or pastes.