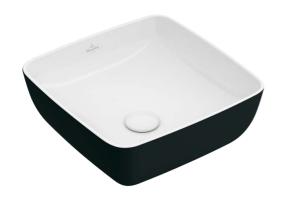

# Artis Vessel Basin Square 410mm

Coal Black

### **Product Details**

Code: 417841BCT8
Brand: Villeroy & Boch

Range: Artis
Warranty: 5 Years\*
Product Width: 410 mm
Product Height: 410 mm
WELS: N/A