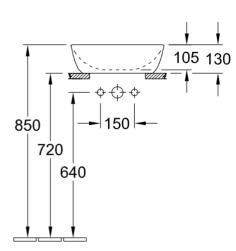

# Artis Vessel Basin Square 410mm

Coal Black

## **Product Image**



### **Product Details**

Code: 417841BCT8
Brand: Villeroy & Boch

Range: Artis
Warranty: 5 Years\*
Product Width: 410 mm
Product Height: 410 mm
WELS: N/A

### **Additional Features**

# **Technical Specification**

# **Required Product**

32mm Waste

#### **Recommended Products**

K316-D PUW Waste Series

#### **Additional Notes**

• TitanCeram





Note: All dimensions are in millimetres and are subject to normal manufacturing variations. Always use the physical product measurements for cut-outs and rough-ins as the technical details shown may differ from the actual product. Use acetic cured silicone sealant. Do not use epoxy type adhesives. Clean with damp cloth. Do not use abrasive cleaners, liquids or pastes.