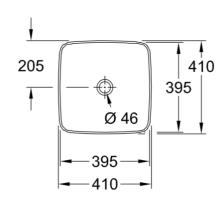

# Artis Vessel Basin Square 410mm

Coal Black

## **Product Image**



### **Product Details**

Code: 417841BCT8
Brand: Villeroy & Boch

Range: Artis
Warranty: 5 Years\*
Product Width: 410 mm
Product Height: 410 mm
WELS: N/A

### **Additional Features**

# **Technical Specification**

# **Required Product**

32mm Waste

#### **Recommended Products**

K316-D PUW Waste Series

#### **Additional Notes**

• TitanCeram





Note: All dimensions are in millimetres and are subject to normal manufacturing variations. Always use the physical product measurements for cut-outs and rough-ins as the technical details shown may differ from the actual product. Use acetic cured silicone sealant. Do not use epoxy type adhesives. Clean with damp cloth. Do not use abrasive cleaners, liquids or pastes.