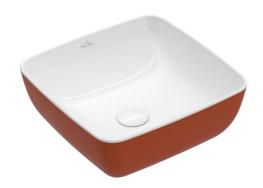

# Artis Vessel Basin Square 410mm

Rust

## **Product Image**

### **Product Details**

Code: 417841BCW8
Brand: Villeroy & Boch

Range: Artis
Warranty: 5 Years\*
Product Width: 410 mm
Product Height: 410 mm
WELS: N/A