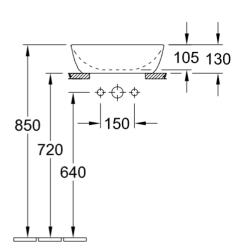

# Artis Vessel Basin Square 410mm

Rust

## **Product Image**



### **Product Details**

Code: 417841BCW8
Brand: Villeroy & Boch

Range: Artis
Warranty: 5 Years\*
Product Width: 410 mm
Product Height: 410 mm
WELS: N/A

### **Additional Features**

# **Technical Specification**

# **Required Product**

32mm Waste

#### **Recommended Products**

K316-D PUW Waste Series

#### **Additional Notes**

• TitanCeram





Note: All dimensions are in millimetres and are subject to normal manufacturing variations. Always use the physical product measurements for cut-outs and rough-ins as the technical details shown may differ from the actual product. Use acetic cured silicone sealant. Do not use epoxy type adhesives. Clean with damp cloth. Do not use abrasive cleaners, liquids or pastes.