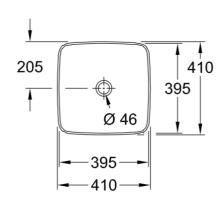

# Artis Vessel Basin Square 410mm

Rust

## **Product Image**



### **Product Details**

Code: 417841BCW8
Brand: Villeroy & Boch

Range: Artis
Warranty: 5 Years\*
Product Width: 410 mm
Product Height: 410 mm
WELS: N/A

### **Additional Features**

# **Technical Specification**

# **Required Product**

32mm Waste

#### **Recommended Products**

K316-D PUW Waste Series

#### **Additional Notes**

• TitanCeram





Note: All dimensions are in millimetres and are subject to normal manufacturing variations. Always use the physical product measurements for cut-outs and rough-ins as the technical details shown may differ from the actual product. Use acetic cured silicone sealant. Do not use epoxy type adhesives. Clean with damp cloth. Do not use abrasive cleaners, liquids or pastes.