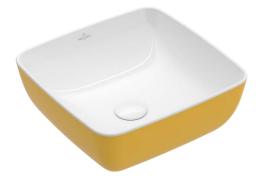

# Artis Vessel Basin Square 410mm

Indian Summer

#### **Product Image**

#### Product Details

Code:41Brand:VilRange:ArWarranty:5Product Width:41Product Height:41WELS:N/

**Technical Specification** 

417841BCW9 Villeroy & Boch Artis 5 Years\* 410 mm 410 mm N/A