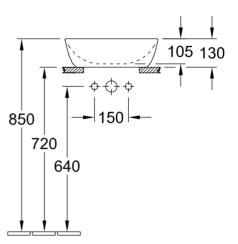

### 

Note: All dimensions are in millimetres and are subject to normal manufacturing variations. Always use the physical product measurements for cut-outs and rough-ins as the technical details shown may differ from the actual product. Use acetic cured silicone sealant. Do not use epoxy type adhesives. Clean with damp cloth. Do not use abrasive cleaners, liquids or pastes.