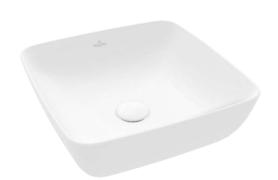

# Artis Vessel Basin Square 410mm

Stone White

### **Product Image**

#### **Product Details**

Code: 417841RW
Brand: Villeroy & Boch

Range: Artis
Warranty: 5 Years\*
Product Width: 410 mm
Product Height: 410 mm
WELS: N/A