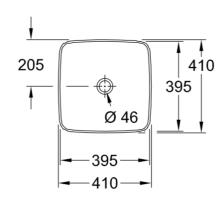

# Artis Vessel Basin Square 410mm

Stone White

### **Product Image**



#### **Product Details**

Code: 417841RW
Brand: Villeroy & Boch

Range: Artis
Warranty: 5 Years\*
Product Width: 410 mm
Product Height: 410 mm
WELS: N/A

### **Additional Features**

# **Technical Specification**

## **Required Product**

32mm Waste

#### **Recommended Products**

K316-D PUW Waste Series

#### **Additional Notes**

- TitanCeram
- CeramicPlus





Note: All dimensions are in millimetres and are subject to normal manufacturing variations. Always use the physical product measurements for cut-outs and rough-ins as the technical details shown may differ from the actual product. Use acetic cured silicone sealant. Do not use epoxy type adhesives. Clean with damp cloth. Do not use abrasive cleaners, liquids or pastes.