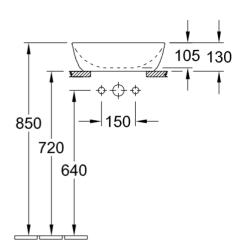

# Artis Vessel Basin Square 410mm

Stone White

### **Product Image**



#### **Product Details**

Code: 417841RW
Brand: Villeroy & Boch

Range: Artis
Warranty: 5 Years\*
Product Width: 410 mm
Product Height: 410 mm
WELS: N/A

### **Additional Features**

# **Technical Specification**

## **Required Product**

32mm Waste

#### **Recommended Products**

K316-D PUW Waste Series

#### **Additional Notes**

- TitanCeram
- CeramicPlus





Note: All dimensions are in millimetres and are subject to normal manufacturing variations. Always use the physical product measurements for cut-outs and rough-ins as the technical details shown may differ from the actual product. Use acetic cured silicone sealant. Do not use epoxy type adhesives. Clean with damp cloth. Do not use abrasive cleaners, liquids or pastes.