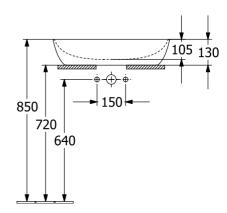

# Artis Vessel Basin Oval 610mm

Deep Ocean

## **Product Image**



### **Product Details**

Code: 419861BCS4
Brand: Villeroy & Boch

Range: Artis
Warranty: 5 Years\*
Product Width: 610 mm
Product Height: 410 mm
WELS: N/A

### **Additional Features**

## **Technical Specification**

## **Required Product**

32mm Waste

#### **Recommended Products**

K316-D PUW Waste Series

# **Additional Notes**

• TitanCeram





Note: All dimensions are in millimetres and are subject to normal manufacturing variations. Always use the physical product measurements for cut-outs and rough-ins as the technical details shown may differ from the actual product. Use acetic cured silicone sealant. Do not use epoxy type adhesives. Clean with damp cloth. Do not use abrasive cleaners, liquids or pastes.