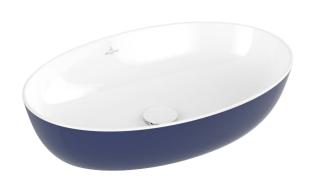

# Artis Vessel Basin Oval 610mm

Deep Ocean

## **Product Image**

### **Product Details**

Code: 419861BCS4
Brand: Villeroy & Boch

Range: Artis
Warranty: 5 Years\*
Product Width: 610 mm
Product Height: 410 mm
WELS: N/A