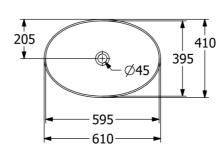

# Artis Vessel Basin Oval 610mm

Deep Ocean

## **Product Image**



### **Product Details**

Code: 419861BCS4
Brand: Villeroy & Boch

Range: Artis
Warranty: 5 Years\*
Product Width: 610 mm
Product Height: 410 mm
WELS: N/A

### **Additional Features**

## **Technical Specification**

## **Required Product**

32mm Waste

#### **Recommended Products**

K316-D PUW Waste Series

# **Additional Notes**

• TitanCeram





Note: All dimensions are in millimetres and are subject to normal manufacturing variations. Always use the physical product measurements for cut-outs and rough-ins as the technical details shown may differ from the actual product. Use acetic cured silicone sealant. Do not use epoxy type adhesives. Clean with damp cloth. Do not use abrasive cleaners, liquids or pastes.