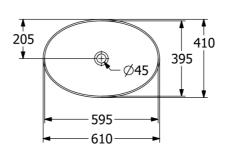

## **Product Details**

Code: 419861BCW8 Brand: Villeroy & Boch

Range: **Artis** Warranty: 5 Years\* Product Width: 610 mm Product Height: 410 mm WELS: N/A

# **Technical Specification**