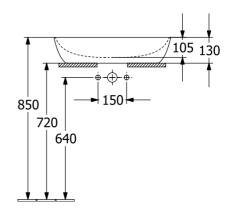

# Artis Vessel Basin Oval 610mm

Rust

# **Product Image**



## **Product Details**

Code: 419861BCW8 Brand: Villeroy & Boch

Range: **Artis** Warranty: 5 Years\* Product Width: 610 mm Product Height: 410 mm WELS: N/A

## **Additional Features**

# **Technical Specification**

### **Required Product**

32mm Waste

#### **Recommended Products**

K316-D PUW Waste Series

# **Additional Notes**







Note: All dimensions are in millimetres and are subject to normal manufacturing variations. Always use the physical product measurements for cut-outs and rough-ins as the technical details shown may differ from the actual product. Use acetic cured silicone sealant. Do not use epoxy type adhesives. Clean with damp cloth. Do not use abrasive cleaners, liquids or pastes.