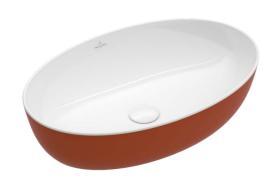

# Artis Vessel Basin Oval 610mm

Rust

# **Product Image**

## **Product Details**

Code: 419861BCW8 Brand: Villeroy & Boch

Range: **Artis** Warranty: 5 Years\* Product Width: 610 mm Product Height: 410 mm WELS: N/A