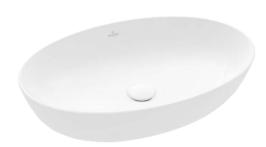

## **Product Image**

### **Product Details**

Code: 419861RW
Brand: Villeroy & Boch

Range: Artis
Warranty: 5 Years\*
Product Width: 610 mm
Product Height: 410 mm
WELS: N/A