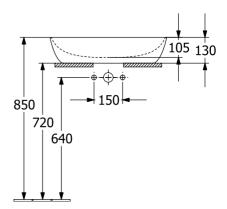

# Artis Vessel Basin Oval 610mm

Stone White

## **Product Image**



### **Product Details**

Code: 419861RW
Brand: Villeroy & Boch

Range: Artis
Warranty: 5 Years\*
Product Width: 610 mm
Product Height: 410 mm
WELS: N/A

### **Additional Features**

# **Technical Specification**

# **Required Product**

32mm Waste

#### **Recommended Products**

K316-D PUW Waste Series

#### **Additional Notes**

- TitanCeram
- CeramicPlus





Note: All dimensions are in millimetres and are subject to normal manufacturing variations. Always use the physical product measurements for cut-outs and rough-ins as the technical details shown may differ from the actual product. Use acetic cured silicone sealant. Do not use epoxy type adhesives. Clean with damp cloth. Do not use abrasive cleaners, liquids or pastes.