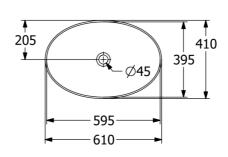

# Artis Vessel Basin Oval 610mm

Stone White

## **Product Image**



### **Product Details**

Code: 419861RW
Brand: Villeroy & Boch

Range: Artis
Warranty: 5 Years\*
Product Width: 610 mm
Product Height: 410 mm
WELS: N/A

### **Additional Features**

# **Technical Specification**

# **Required Product**

32mm Waste

#### **Recommended Products**

K316-D PUW Waste Series

#### **Additional Notes**

- TitanCeram
- CeramicPlus





Note: All dimensions are in millimetres and are subject to normal manufacturing variations. Always use the physical product measurements for cut-outs and rough-ins as the technical details shown may differ from the actual product. Use acetic cured silicone sealant. Do not use epoxy type adhesives. Clean with damp cloth. Do not use abrasive cleaners, liquids or pastes.