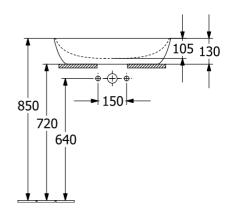

# **Technical Specification**

Note: All dimensions are in millimetres and are subject to normal manufacturing variations. Always use the physical product measurements for cut-outs and rough-ins as the technical details shown may differ from the actual product. Use acetic cured silicone sealant. Do not use epoxy type adhesives. Clean with damp cloth. Do not use abrasive cleaners, liquids or pastes.