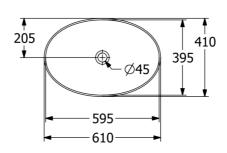

# **Technical Specification**

Note: All dimensions are in millimetres and are subject to normal manufacturing variations. Always use the physical product measurements for cut-outs and rough-ins as the technical details shown may differ from the actual product. Use acetic cured silicone sealant. Do not use epoxy type adhesives. Clean with damp cloth. Do not use abrasive cleaners, liquids or pastes.