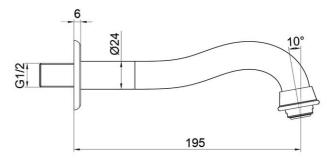

# Avia 2.0 Bath Spout

### **Product Image**

#### **Product Details**



Code: 4260861B

Brand: Villeroy & Boch
Range: Avia 2.0

Warranty: 15 Years\* WELS: N/A

### **Additional Features**

## **Technical Specification**

## **Required Product**

#### **Recommended Products**

#### **Additional Notes**

- Lead Free
- Matching Showers & Accessories





\*Please visit **argentaust.com.au/warranty** to view the full warranty

Note: All dimensions are in millimetres and are subject to normal manufacturing variations. It is reccommended to use the physical product measurements for cut-outs and rough-ins as the technical details shown may differ from the actual product. Use acetic cured silicone sealant. Do not use epoxy type adhesives. Clean with damp cloth. Do not use abrasive cleaners, liquids or pastes.