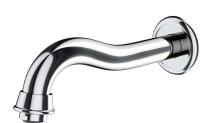

# Avia 2.0 Bath Spout

### **Product Image**

#### **Product Details**



Code: 4260861B

Brand: Villeroy & Boch
Range: Avia 2.0

Warranty: 15 Years\* WELS: N/A

### **Additional Features**

## **Technical Specification**

## **Required Product**

#### **Recommended Products**

#### **Additional Notes**

- Lead Free
- Matching Showers & Accessories





\*Please visit **argentaust.com.au/warranty** to view the full warranty

Note: All dimensions are in millimetres and are subject to normal manufacturing variations. It is reccommended to use the physical product measurements for cut-outs and rough-ins as the technical details shown may differ from the actual product. Use acetic cured silicone sealant. Do not use epoxy type adhesives. Clean with damp cloth. Do not use abrasive cleaners, liquids or pastes.