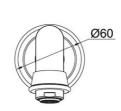

# Avia 2.0 Bath Spout

Brushed Nickel

## **Product Image**

### **Product Details**



Code: 4260880B

Brand: Villeroy & Boch
Range: Avia 2.0

Warranty: 15 Years\* WELS: N/A

## **Additional Features**

# **Technical Specification**

# **Required Product**

#### **Recommended Products**

#### **Additional Notes**

- Lead Free
- Matching Showers & Accessories





\*Please visit **argentaust.com.au/warranty** to view the full warranty

Note: All dimensions are in millimetres and are subject to normal manufacturing variations. It is reccommended to use the physical product measurements for cut-outs and rough-ins as the technical details shown may differ from the actual product. Use acetic cured silicone sealant. Do not use epoxy type adhesives. Clean with damp cloth. Do not use abrasive cleaners, liquids or pastes.