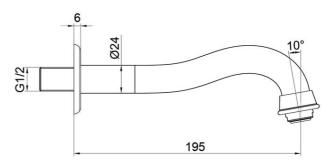

# Avia 2.0 Bath Spout

Brushed Nickel

## **Product Image**

### **Product Details**



Code: 4260880B

Brand: Villeroy & Boch
Range: Avia 2.0

Warranty: 15 Years\* WELS: N/A

## **Additional Features**

# **Technical Specification**

# **Required Product**

#### **Recommended Products**

#### **Additional Notes**

- Lead Free
- Matching Showers & Accessories





\*Please visit **argentaust.com.au/warranty** to view the full warranty

Note: All dimensions are in millimetres and are subject to normal manufacturing variations. It is reccommended to use the physical product measurements for cut-outs and rough-ins as the technical details shown may differ from the actual product. Use acetic cured silicone sealant. Do not use epoxy type adhesives. Clean with damp cloth. Do not use abrasive cleaners, liquids or pastes.