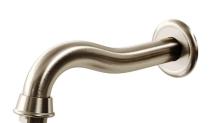

# Avia 2.0 Bath Spout

Brushed Nickel

## **Product Image**

### **Product Details**



Code: 4260880B

Brand: Villeroy & Boch
Range: Avia 2.0

Warranty: 15 Years\* WELS: N/A

## **Additional Features**

# **Technical Specification**

# **Required Product**

#### **Recommended Products**

#### **Additional Notes**

- Lead Free
- Matching Showers & Accessories





\*Please visit **argentaust.com.au/warranty** to view the full warranty

Note: All dimensions are in millimetres and are subject to normal manufacturing variations. It is reccommended to use the physical product measurements for cut-outs and rough-ins as the technical details shown may differ from the actual product. Use acetic cured silicone sealant. Do not use epoxy type adhesives. Clean with damp cloth. Do not use abrasive cleaners, liquids or pastes.