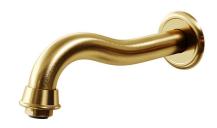

# Avia 2.0 Bath Spout

**Brushed Gold** 

### **Product Image**

Code: 4260885B
Brand: Villeroy & Boch

Range: Avia 2.0
Warranty: 15 Years\*

WELS: N/A