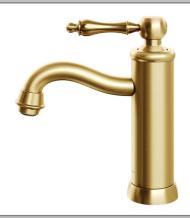

# Avia 2.0 Basin Mixer

**Brushed Gold** 

### **Product Image**

#### **Product Details**

Code: 4263585

Brand: Villeroy & Boch
Range: Avia 2.0

Warranty: 15 Years\*

WELS: 6 Star 4.5 LPM, Reg #: T43048