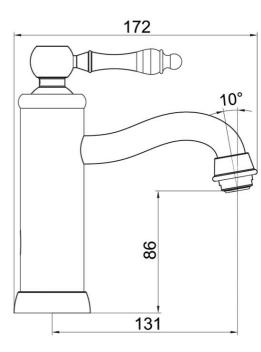

# Avia 2.0 Basin Mixer

**Brushed Gold** 

### **Product Image**



#### **Product Details**

Code: 4263585

Brand: Villeroy & Boch
Range: Avia 2.0

Warranty: 15 Years\*

WELS: 6 Star 4.5 LPM, Reg #: T43048

### **Additional Features**

## **Technical Specification**

## **Required Product**

#### **Recommended Products**

#### **Additional Notes**

- Lead Free
- 35mm Ceramic Cartridge
- Water & Energy Efficient
- Matching Showers & Accessories





\*Please visit argentaust.com.au/warranty to view the full warranty

Note: All dimensions are in millimetres and are subject to normal manufacturing variations. It is reccommended to use the physical product measurements for cut-outs and rough-ins as the technical details shown may differ from the actual product. Use acetic cured silicone sealant. Do not use epoxy type adhesives. Clean with damp cloth. Do not use abrasive cleaners, liquids or pastes.