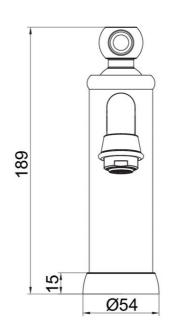

# Avia 2.0 Basin Mixer

**Brushed Gold** 

### **Product Image**



#### **Product Details**

Code: 4263585

Brand: Villeroy & Boch
Range: Avia 2.0

Warranty: 15 Years\*

WELS: 6 Star 4.5 LPM, Reg #: T43048

### **Additional Features**

## **Technical Specification**

## **Required Product**

#### **Recommended Products**

#### **Additional Notes**

- Lead Free
- 35mm Ceramic Cartridge
- Water & Energy Efficient
- Matching Showers & Accessories





\*Please visit argentaust.com.au/warranty to view the full warranty

Note: All dimensions are in millimetres and are subject to normal manufacturing variations. It is reccommended to use the physical product measurements for cut-outs and rough-ins as the technical details shown may differ from the actual product. Use acetic cured silicone sealant. Do not use epoxy type adhesives. Clean with damp cloth. Do not use abrasive cleaners, liquids or pastes.