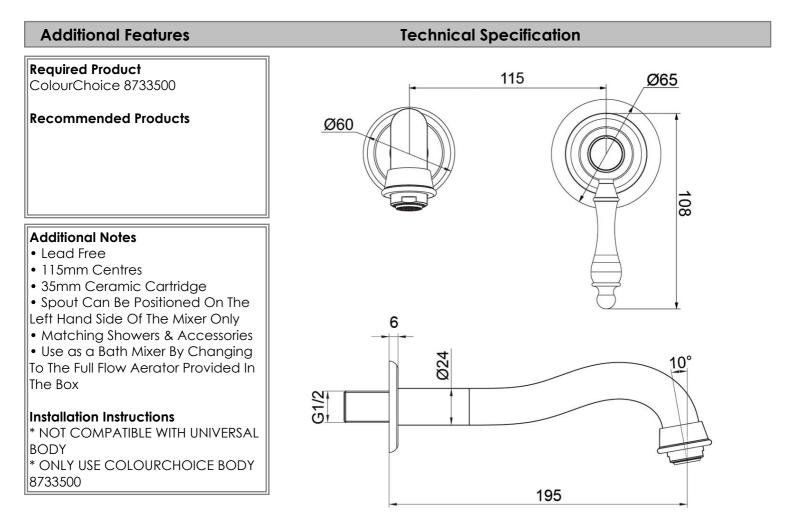

Note: All dimensions are in millimetres and are subject to normal manufacturing variations. It is reccommended to use the physical product measurements for cut-outs and rough-ins as the technical details shown may differ from the actual product. Use acetic cured silicone sealant. Do not use epoxy type adhesives. Clean with damp cloth. Do not use abrasive cleaners, liquids or pastes.