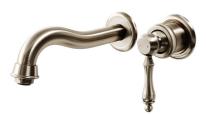

## Avia 2.0 Wall Mounted Basin Trim

Brushed Nickel

## **Product Image**

## Product Details

**Code:** Brand: Range: Warranty: WELS: **4264580B** Villeroy & Boch Avia 2.0 15 Years\* *5 Star 5 LPM, Reg #:* T43051

\*Please visit **argentaust.com.au/warranty** to view the full warranty