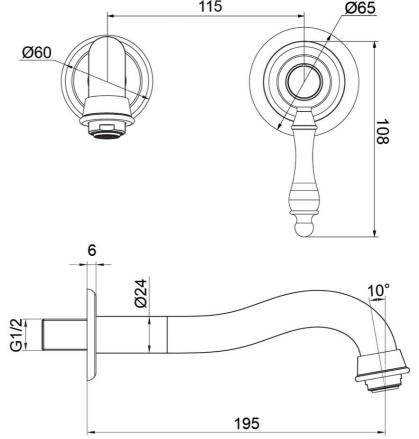

# Technical Specification 115

\*Please visit **argentaust.com.au/warranty** to view the full warranty

Note: All dimensions are in millimetres and are subject to normal manufacturing variations. It is reccommended to use the physical product measurements for cut-outs and rough-ins as the technical details shown may differ from the actual product. Use acetic cured silicone sealant. Do not use epoxy type adhesives. Clean with damp cloth. Do not use abrasive cleaners, liquids or pastes.

#### **Additional Notes**

- Lead Free
- 115mm Centres
- 35mm Ceramic Cartridge
- Spout Can Be Positioned On The Left Hand Side Of The Mixer Only
- Matching Showers & Accessories
- Use as a Bath Mixer By Changing To The Full Flow Aerator Provided In The Box