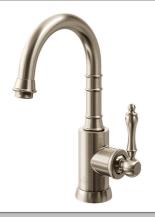

### **Product Image**

### **Product Details**

Code: 4266580

Brand: Villeroy & Boch
Range: Avia 2.0

Warranty: 15 Years\*

WELS: 6 Star 4.5 LPM, Reg #: T43046