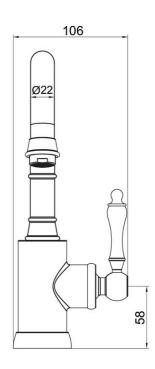

# **Technical Specification**

#### **Additional Notes**

- Lead Free
- 25mm Ceramic Cartridge
- Water & Energy Efficient
- Matching Showers & Accessories

\*Please visit argentaust.com.au/warranty to view the full warranty

Note: All dimensions are in millimetres and are subject to normal manufacturing variations. It is reccommended to use the physical product measurements for cut-outs and rough-ins as the technical details shown may differ from the actual product. Use acetic cured silicone sealant. Do not use epoxy type adhesives. Clean with damp cloth. Do not use abrasive cleaners, liquids or pastes.