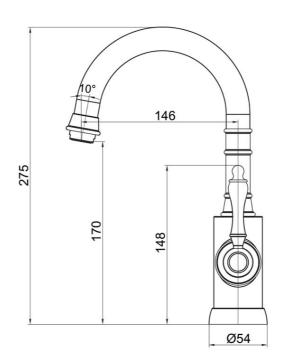

# **Technical Specification**

#### **Additional Notes**

- Lead Free
- 25mm Ceramic Cartridge
- Water & Energy Efficient
- Matching Showers & Accessories

\*Please visit argentaust.com.au/warranty to view the full warranty

Note: All dimensions are in millimetres and are subject to normal manufacturing variations. It is reccommended to use the physical product measurements for cut-outs and rough-ins as the technical details shown may differ from the actual product. Use acetic cured silicone sealant. Do not use epoxy type adhesives. Clean with damp cloth. Do not use abrasive cleaners, liquids or pastes.