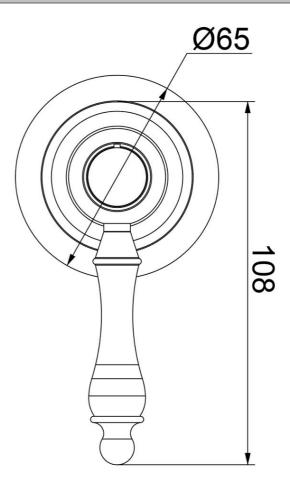

Note: All dimensions are in millimetres and are subject to normal manufacturing variations. It is reccommended to use the physical product measurements for cut-outs and rough-ins as the technical details shown may differ from the actual product. Use acetic cured silicone sealant. Do not use epoxy type adhesives. Clean with damp cloth. Do not use abrasive cleaners, liquids or pastes.