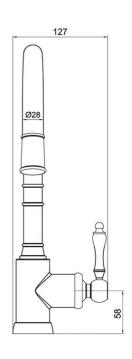

# Avia 2.0 Kitchen Mixer Pull Out Spray

## **Product Image**



### **Product Details**

Code: 4318861
Brand: Villeroy & Boch
Range: Avia 2.0
Warranty: 15 Years\*

WELS: 5 Star 6 LPM, Reg #: T43053

# **Additional Features**

# **Technical Specification**

# **Required Product**

#### **Recommended Products**

### **Additional Notes**

- Lead Free
- 35mm Ceramic Cartridge
- 360 Degree Swivel Range
- Water & Energy Efficient
- Matching Showers & Accessories





\*Please visit argentaust.com.au/warranty to view the full warranty

Note: All dimensions are in millimetres and are subject to normal manufacturing variations. It is reccommended to use the physical product measurements for cut-outs and rough-ins as the technical details shown may differ from the actual product. Use acetic cured silicone sealant. Do not use epoxy type adhesives. Clean with damp cloth. Do not use abrasive cleaners, liquids or pastes.