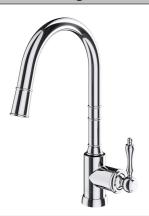

## **Product Image**

### **Product Details**

Code: 4318861
Brand: Villeroy & Boch
Range: Avia 2.0
Warranty: 15 Years\*

WELS: 5 Star 6 LPM, Reg #: T43053