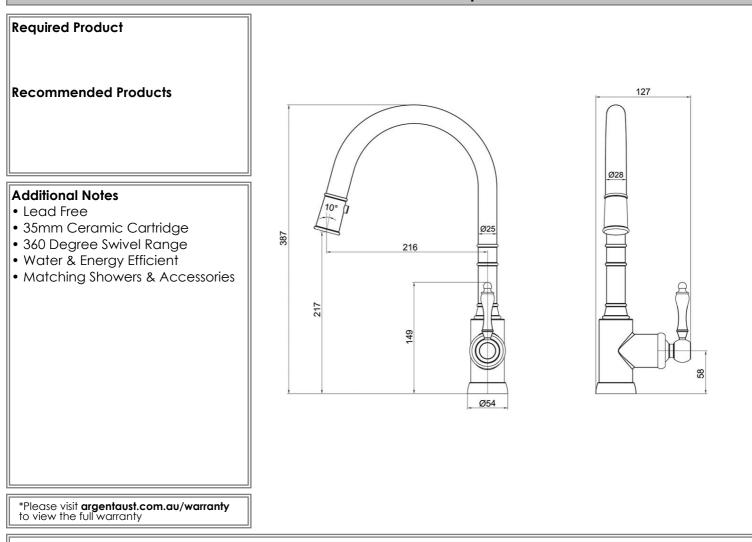

#### **Technical Specification**

Note: All dimensions are in millimetres and are subject to normal manufacturing variations. It is reccommended to use the physical product measurements for cut-outs and rough-ins as the technical details shown may differ from the actual product. Use acetic cured silicone sealant. Do not use epoxy type adhesives. Clean with damp cloth. Do not use abrasive cleaners, liquids or pastes.