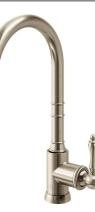

# Avia 2.0 Kitchen Mixer Pull Out Spray

Brushed Nickel

## **Product Image**

**Additional Features** 

### Product Details

**Code:** Brand: Range: Warranty: WELS: **4318880** Villeroy & Boch Avia 2.0 15 Years\* *5 Star 6 LPM, Reg #:* T43053