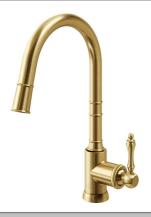

# Avia 2.0 Kitchen Mixer Pull Out Spray

Brushed Gold

## **Product Image**

#### **Product Details**

Code: 4318885

Brand: Villeroy & Boch
Range: Avia 2.0

Warranty: 15 Years\*

WELS: 5 Star 6 LPM, Reg #: T43053