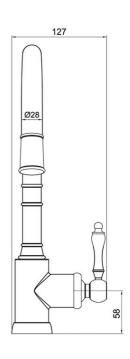

## **Technical Specification**

Note: All dimensions are in millimetres and are subject to normal manufacturing variations. It is reccommended to use the physical product measurements for cut-outs and rough-ins as the technical details shown may differ from the actual product. Use acetic cured silicone sealant. Do not use epoxy type adhesives. Clean with damp cloth. Do not use abrasive cleaners, liquids or pastes.