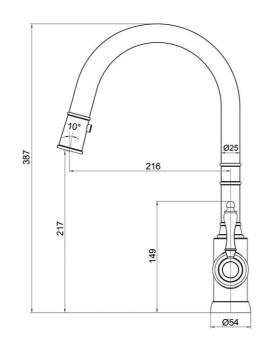

## **Technical Specification**

Note: All dimensions are in millimetres and are subject to normal manufacturing variations. It is reccommended to use the physical product measurements for cut-outs and rough-ins as the technical details shown may differ from the actual product. Use acetic cured silicone sealant. Do not use epoxy type adhesives. Clean with damp cloth. Do not use abrasive cleaners, liquids or pastes.