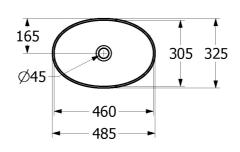

### **Product Details**

Code: 438848BCS6 Brand: Villeroy & Boch

Range: Artis
Warranty: 5 Years\*
Product Diameter: 325 mm
Product Height: 135 mm
WELS: N/A

# **Technical Specification**