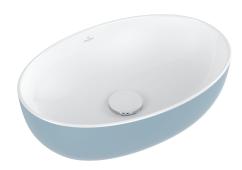

# Artis Vessel Basin Oval 485mm

Frozen

# **Product Image**

### **Product Details**

Code: 438848BCS6 Brand: Villeroy & Boch

Range: Artis
Warranty: 5 Years\*
Product Diameter: 325 mm
Product Height: 135 mm
WELS: N/A