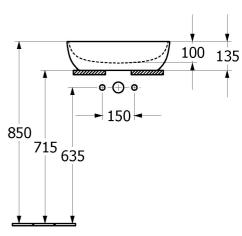

# Artis Vessel Basin Oval 485mm

Frozen

# **Product Image**



### **Product Details**

Code: 438848BCS6 Brand: Villeroy & Boch

Range: Artis
Warranty: 5 Years\*
Product Diameter: 325 mm
Product Height: 135 mm
WELS: N/A

### **Additional Features**

# **Technical Specification**

# **Required Product**

32mm Waste

#### **Recommended Products**

K316-D PUW Waste Series

#### **Additional Notes**

• TitanCeram





Note: All dimensions are in millimetres and are subject to normal manufacturing variations. Always use the physical product measurements for cut-outs and rough-ins as the technical details shown may differ from the actual product. Use acetic cured silicone sealant. Do not use epoxy type adhesives. Clean with damp cloth. Do not use abrasive cleaners, liquids or pastes.