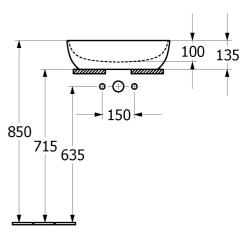

# Artis Vessel Basin Oval 485mm

**Forest** 

# **Product Image**



### **Product Details**

Code: 438848BC\$7
Brand: Villeroy & Boch

Range: Artis
Warranty: 5 Years\*
Product Width: 485 mm
Product Height: 135 mm
WELS: N/A

## **Additional Features**

# **Technical Specification**

#### **Required Product**

32mm Waste

#### **Recommended Products**

K316-D PUW Waste Series

#### **Additional Notes**

• TitanCeram





Note: All dimensions are in millimetres and are subject to normal manufacturing variations. Always use the physical product measurements for cut-outs and rough-ins as the technical details shown may differ from the actual product. Use acetic cured silicone sealant. Do not use epoxy type adhesives. Clean with damp cloth. Do not use abrasive cleaners, liquids or pastes.