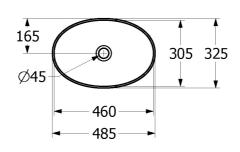

# Artis Vessel Basin Oval 485mm

**Forest** 

# **Product Image**



### **Product Details**

Code: 438848BC\$7
Brand: Villeroy & Boch

Range: Artis
Warranty: 5 Years\*
Product Width: 485 mm
Product Height: 135 mm
WELS: N/A

## **Additional Features**

# **Technical Specification**

#### **Required Product**

32mm Waste

#### **Recommended Products**

K316-D PUW Waste Series

#### **Additional Notes**

• TitanCeram





Note: All dimensions are in millimetres and are subject to normal manufacturing variations. Always use the physical product measurements for cut-outs and rough-ins as the technical details shown may differ from the actual product. Use acetic cured silicone sealant. Do not use epoxy type adhesives. Clean with damp cloth. Do not use abrasive cleaners, liquids or pastes.