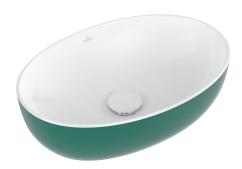

# Artis Vessel Basin Oval 485mm

**Forest** 

# **Product Image**

### **Product Details**

Code: 438848BC\$7
Brand: Villeroy & Boch

Range: Artis
Warranty: 5 Years\*
Product Width: 485 mm
Product Height: 135 mm
WELS: N/A