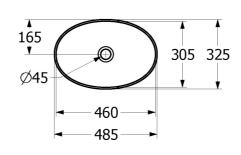

## **Product Details**

Code: 438848BCT8
Brand: Villeroy & Boch

Range: Artis
Warranty: 5 Years\*
Product Width: 485 mm
Product Height: 135 mm
WELS: N/A

# **Technical Specification**

#### **Additional Notes**

• TitanCeram

Note: All dimensions are in millimetres and are subject to normal manufacturing variations. Always use the physical product measurements for cut-outs and rough-ins as the technical details shown may differ from the actual product. Use acetic cured silicone sealant. Do not use epoxy type adhesives. Clean with damp cloth. Do not use abrasive cleaners, liquids or pastes.