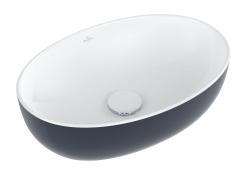

# Artis Vessel Basin Oval 485mm

Coal Black

# **Product Image**

## **Product Details**

Code: 438848BCT8
Brand: Villeroy & Boch

Range: Artis
Warranty: 5 Years\*
Product Width: 485 mm
Product Height: 135 mm
WELS: N/A