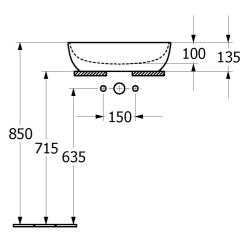

# **Technical Specification**

### **Required Product**

32mm Waste

#### **Additional Notes**

• TitanCeram

Note: All dimensions are in millimetres and are subject to normal manufacturing variations. Always use the physical product measurements for cut-outs and rough-ins as the technical details shown may differ from the actual product. Use acetic cured silicone sealant. Do not use epoxy type adhesives. Clean with damp cloth. Do not use abrasive cleaners, liquids or pastes.