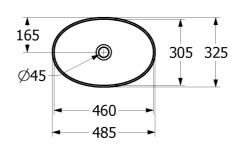

# **Technical Specification**

#### **Product Details**

Code: 438848RW
Brand: Villeroy & Boch

Range: Artis
Warranty: 5 Years\*
Product Width: 485 mm
Product Height: 135 mm
WELS: N/A