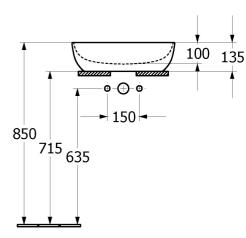

# Artis Vessel Basin Oval 485mm

Stone White

## **Product Image**



#### **Product Details**

Code: 438848RW
Brand: Villeroy & Boch

Range: Artis
Warranty: 5 Years\*
Product Width: 485 mm
Product Height: 135 mm
WELS: N/A

### **Additional Features**

# **Technical Specification**

## **Required Product**

32mm Waste

#### **Recommended Products**

K316-D PUW Waste Series

#### **Additional Notes**

• TitanCeram and CeramicPlus





Note: All dimensions are in millimetres and are subject to normal manufacturing variations. Always use the physical product measurements for cut-outs and rough-ins as the technical details shown may differ from the actual product. Use acetic cured silicone sealant. Do not use epoxy type adhesives. Clean with damp cloth. Do not use abrasive cleaners, liquids or pastes.